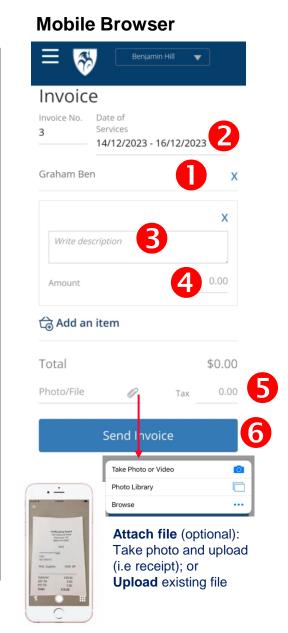

1. Your customer name/s should appear

if not, send a request in +Add a Customer in the drop-down list

- 2. Select the date of services (double-click of the dates if it is at the same date)
- 3. Add a brief description, including cost and units (ie hours and hourly rate)
- 4. Enter Total Amount of invoice (INCLUDING GST)
- 5. Enter GST Amount (Compulsory for Homecare account)
- 6. Send Invoice